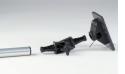

## The ADA Lap ™

simply slides under your power or manual wheelchair cushion to provide a versatile base for attachments.

Glossary

Symbols

of

It is held in place by the weight of the user. Height adjustment is by a quick release clamp and the vertical pole is easily removeable for transfer.

The base slides under the wheelchair cushion and is held securely in place by the weight of the user.

**MD** The Axion Rotary Interface is a Medical Device