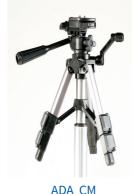

## **Camera Mount**

The ADA Lap camera mount/tripod allows small height adjustments using a hand crank as well as allowing camera tilt function. This camera mount can be used on the ADA Lap or freestanding. For use with an extension pole when mounted.

ADA UC or UB

ADA FT

**SNAP Lap Desk**