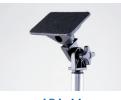

## **Camera Mount**

The ADA Lap camera mount/tripod allows small height adjustments using a hand crank as well as allowing camera tilt function. This camera mount can be used on the ADA Lap or freestanding. For use with an extension pole when mounted.