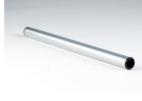

### **Extension Poles**

Available in either 12" or 18" lengths, extension poles have an insert for camera mounts/tripods, Umbrella holders. Angle Adapters and fishing rod holders.

ADA PL-12 ADA PL-18