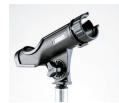

### **Fishing Rod Holders**

Go fresh or salt water fishing with this great rod holder! The rod holder plugs into the extention tube of the ADA Lap Base.

Available in either fresh water or salt water models. For use with an Extension Pole. Compatible with Scotty Hardware.

ADA FW (Fresh Water Rod Holder) ADA SW (Salt Water Rod Holder)