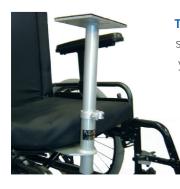

## The ADA Lap ™

simply slides under your power or manual wheelchair cushion to provide a versatile base for attachments.

Glossary

Symbols

of

It is held in place by the weight of the user. Height adjustment is by a quick release clamp and the vertical pole is easily removeable for transfer.

The base slides under the wheelchair cushion and is held securely in place by the weight of the user.

**MD** The Axion Rotary Interface is a Medical Device