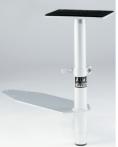

## The ADA Lap ™

simply slides under your power or manual wheelchair cushion to provide a versatile base for attachments.

Glossary

Symbols

of

It is held in place by the weight of the user. Height adjustment is by a quick release clamp and the vertical pole is easily removeable for transfer.

The base slides under the wheelchair cushion and is held securely in place by the weight of the user.

**MD** The Axion Rotary Interface is a Medical Device