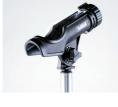

## **Camera Mount**

The ADA Lap camera mount/tripod allows small height adjustments using a hand crank as well as allowing camera tilt function. This camera mount can be used on the ADA Lap or freestanding. For use with an extension pole when mounted.