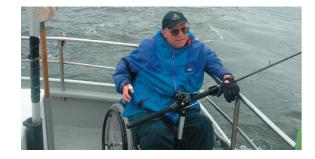

### **Fishing Rod Holders**

Go fresh or salt water fishing with this great rod holder! The rod holder plugs into the extention tube of the ADA Lap Base.

Available in either fresh water or salt water models. For use with an Extension Pole. Compatible with Scotty Hardware.

ADA FW (Fresh Water Rod Holder) ADA SW (Salt Water Rod Holder)