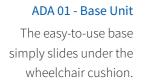

## The ADA Lap ™

simply slides under your power or manual wheelchair cushion to provide a versatile base for attachments.

Glossary

Symbols

of

It is held in place by the weight of the user. Height adjustment is by a quick release clamp and the vertical pole is easily removeable for transfer.

The base slides under the wheelchair cushion and is held securely in place by the weight of the user.

**MD** The Axion Rotary Interface is a Medical Device